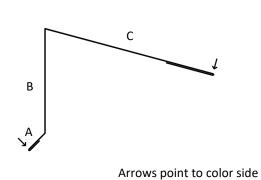

Pleasant Valley, PE

www.kennedymetals.ca

info@kennedymetals.ca 902-621-0213

STANDARD TRIM PROFILES - ROOFING

A = 4-5/8"

B = 1-1/4"

C = 1-1/4"

D = 5/8"