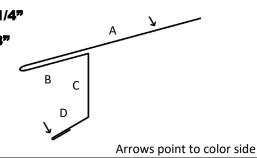

Pleasant Valley, PE

www.kennedymetals.ca

info@kennedymetals.ca 902-621-0213

STANDARD TRIM PROFILES - ROOFING

A = 4-5/8"

B = 1-1/4"

C = 1-1/4"

D = 5/8"