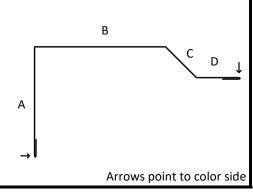

### **RESIDENTIAL RAKE**

 $A = 2-1/2^{7}$ 

 $B = 3^{7}$ 

C = 1"

 $D = 3/4^{7}$ 

Pleasant Valley, PE

www.kennedymetals.ca

info@kennedymetals.ca 902-621-0213