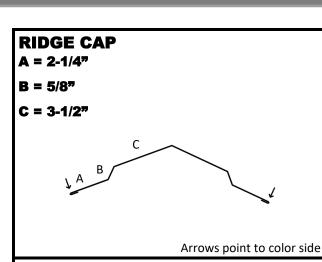

Pleasant Valley, PE



www.kennedymetals.ca



info@kennedymetals.ca 902-621-0213

STANDARD TRIM PROFILES - ROOFING









A = 4-5/8"

B = 1-1/4"

C = 1-1/4"

D = 5/8"



### **MONOSLOPE CAP**

A = 1/2"

 $B = 3^{7}$ 

C = 5



### **GABLE "F"**

 $A = 5/8^{7}$ 

B = 2-5/8

C = 1-1/2

D = 7/8"

E = 3-7/16"

B D E

Arrows point to color side

### **RESIDENTIAL RAKE**

 $A = 2-1/2^{7}$ 

 $B = 3^{7}$ 

C = 1"

 $D = 3/4^{7}$ 







Pleasant Valley, PE



www.kennedymetals.ca



info@kennedymetals.ca 902-621-0213

# STANDARD TRIM PROFILES - ROOFING







Pleasant Valley, PE



www.kennedymetals.ca info@kennedymetals.ca



902-621-0213

# **STANDARD TRIM PROFILES - ROOFING**







Pleasant Valley, PE



www.kennedymetals.ca



info@kennedymetals.ca



902-621-0213

# STANDARD TRIM PROFILES - CLADDING







Pleasant Valley, PE



www.kennedymetals.ca



info@kennedymetals.ca



902-621-0213

# STANDARD