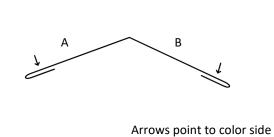

Pleasant Valley, PE



www.kennedymetals.ca



info@kennedymetals.ca 902-621-0213

STANDARD TRIM PROFILES - ROOFING









A = 4-5/8"

B = 1-1/4"

C = 1-1/4"

D = 5/8"



### **MONOSLOPE CAP**

A = 1/2"

 $B = 3^{7}$ 

C = 5



### **GABLE "F"**

 $A = 5/8^{7}$ 

B = 2-5/8

C = 1-1/2

D = 7/8"

E = 3-7/16"

B D E

Arrows point to color side

### **RESIDENTIAL RAKE**

 $A = 2-1/2^{7}$ 

 $B = 3^{7}$ 

C = 1"

 $D = 3/4^{7}$ 







Pleasant Valley, PE



www.kennedymetals.ca



info@kennedymetals.ca 902-621-0213

# STANDARD TRIM PROFILES - ROOFING







Pleasant Valley, PE



www.kennedymetals.ca info@kennedymetals.ca



902-621-0213

# **STANDARD TRIM PROFILES - ROOFING**







Pleasant Valley, PE



www.kennedymetals.ca



info@kennedymetals.ca



902-621-0213

# STANDARD TRIM PROFILES - CLADDING







Pleasant Valley, PE



www.kennedymetals.ca



info@kennedymetals.ca



902-621-0213

# STANDARD TRIM