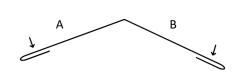

15 Smith Road

Pleasant Valley, PE



www.kennedymetals.ca



info@kennedymetals.ca

902-621-0213

### STANDARD TRIM PROFILES - ROOFING



B = 5/87

C = 3-1/2



Arrows point to color side

### **HIP CAP**

A = 5-1/2

B = 5-1/2



Arrows point to color side

#### **DRIP EDGE**

A = 4-5/8"

B = 1-1/4"

C = 1-1/4"

D = 5/8"



Arrows point to color side

Arrows point to color side

### **MONOSLOPE CAP**

 $A = 1/2^{n}$ 

B = 3"

C = 5"



Arrows point to color side

### **GABLE "F"**

 $A = 5/8^{7}$ 

C = 1-1/2

B = 2-5/8C  $D = 7/8^{7}$  $E = 3-7/16^{7}$ 

### **RESIDENTIAL RAKE**

 $A = 2-1/2^{7}$ 

 $B = 3^{7}$ 

C = 1"

 $D = 3/4^{7}$ 







15 Smith Road

Pleasant Valley, PE



www.kennedymetals.ca info@kennedymetals.ca



902-621-0213

# **STANDARD TRIM PROFILES - ROOFING**







15 Smith Road

Pleasant Valley, PE



www.kennedymetals.ca info@kennedymetals.ca



902-621-0213

# STANDARD TRIM PROFILES - ROOFING