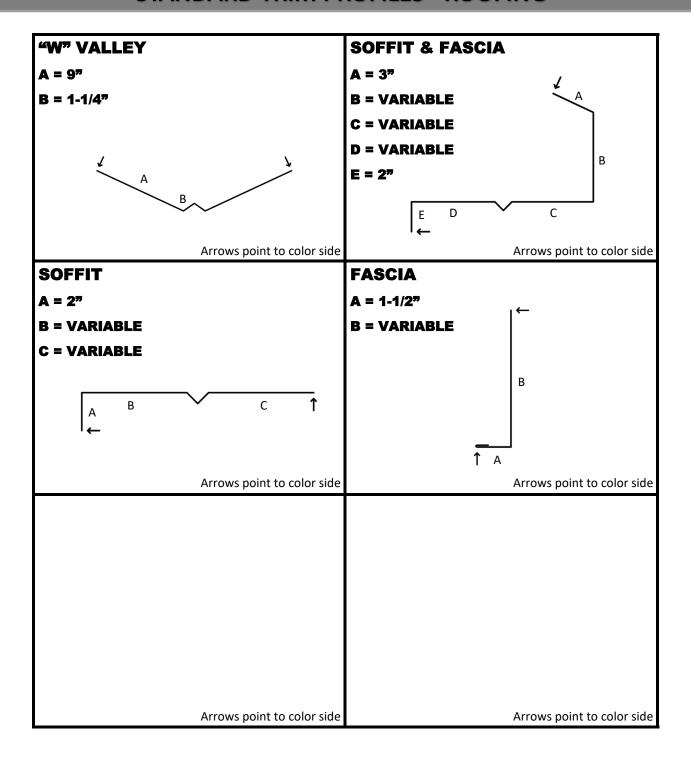

### STANDARD TRIM PROFILES - ROOFING

B = 5/87

C = 3-1/2

Arrows point to color side