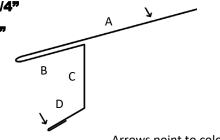

#### **DRIP EDGE**

A = 4-5/8"

B = 1-1/4"

C = 1-1/4"

D = 5/8"

Arrows point to color side

Arrows point to color side