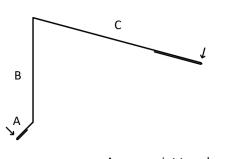

### **RESIDENTIAL RAKE**

 $A = 2-1/2^{7}$ 

 $B = 3^{7}$ 

C = 1"

 $D = 3/4^{7}$ 

15 Smith Road

Pleasant Valley, PE

www.kennedymetals.ca info@kennedymetals.ca