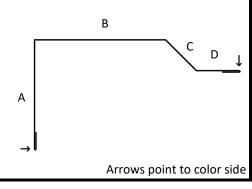

15 Smith Road

Pleasant Valley, PE



www.kennedymetals.ca



info@kennedymetals.ca

902-621-0213

### STANDARD TRIM PROFILES - ROOFING



B = 5/87

C = 3-1/2



Arrows point to color side

### **HIP CAP**

A = 5-1/2

B = 5-1/2



Arrows point to color side

#### **DRIP EDGE**

A = 4-5/8"

B = 1-1/4"

C = 1-1/4"

D = 5/8"



Arrows point to color side

Arrows point to color side

### **MONOSLOPE CAP**

 $A = 1/2^{n}$ 

B = 3"

C = 5"



Arrows point to color side

### **GABLE "F"**

 $A = 5/8^{7}$ 

C = 1-1/2

B = 2-5/8C  $D = 7/8^{7}$  $E = 3-7/16^{7}$ 

### **RESIDENTIAL RAKE**

 $A = 2-1/2^{7}$ 

 $B = 3^{7}$ 

C = 1"

 $D = 3/4^{7}$ 







15 Smith Road

Pleasant Valley, PE



www.kennedymetals.ca info@kennedymetals.ca



902-621-0213

# **STANDARD TRIM PROFILES - ROOFING**







15 Smith Road

Pleasant Valley, PE



www.kennedymetals.ca info@kennedymetals.ca



902-621-0213

# STANDARD TRIM PROFILES - ROOFING