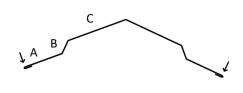

### STANDARD TRIM PROFILES - ROOFING

B = 5/87

C = 3-1/2

Arrows point to color side